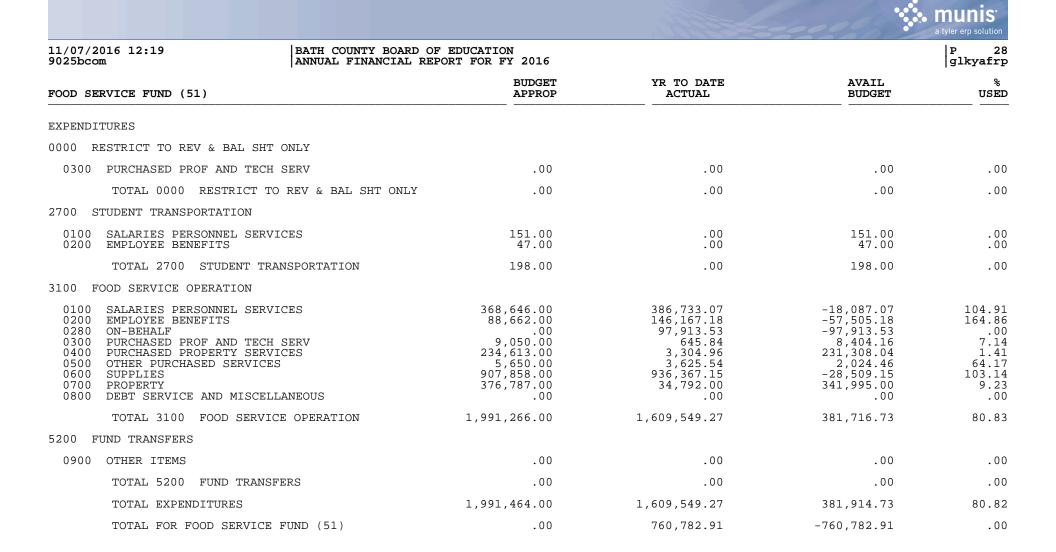

| -6,001.00<br>.00 | .00<br>.00                           |
|                    | TOTAL SALE OR COMP FOR LOSS OF ASSETS                      | .00              | 6,001.00             | -6,001.00        | .00                                  |
|                    | TOTAL OTHER RECEIPTS                                       | .00              | 6,001.00             | -6,001.00        | .00                                  |
|                    | TOTAL RECEIPTS                                             | 1,321,024.00     | 1,694,568.93         | -373,544.93      | 128.28                               |
|                    | TOTAL REVENUES                                             | 1,991,464.00     | 2,370,332.18         | -378,868.18      | 119.02                               |



| 11/07/2016 12:19<br>9025bcom              | BATH COUNTY BOARD O<br>ANNUAL FINANCIAL RE |                  |                      |                 | P 29<br>glkyafrp |
|-------------------------------------------|--------------------------------------------|------------------|----------------------|-----------------|------------------|
| CHILD CARE (52)                           |                                            | BUDGET<br>APPROP | YR TO DATE<br>ACTUAL | AVAIL<br>BUDGET | %<br>USED        |
| REVENUES                                  |                                            |                  |                      |                 |                  |
| 0999 BEGINNING BALANCE                    |                                            |                  |